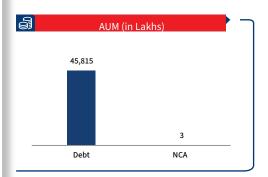

## **MONEY MARKET FUND**

(ULIF-041-05/01/10-MNMKKFND-107)

Investment Objective

Aims to protect your capital and not have downside risks

| Š         | AUM (in Lakhs) | - |
|-----------|----------------|---|
| 45,817.64 |                |   |